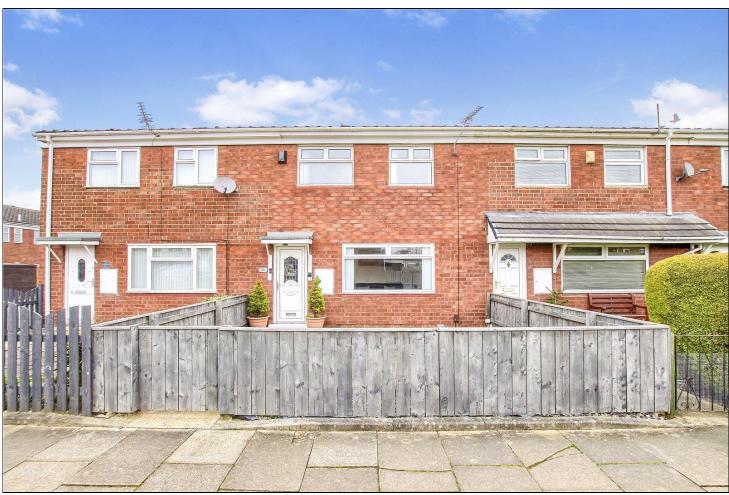

# LONGBECK WAY, THORNABY, STOCKTON-ON-TEES, TS17 9RH

- ▲ Three Bedroom Mid Terrace House
- Simple Chain Free Sale
- ▲ In Ready to Move in Condition
- Detached Garage & Low Maintenance Rear Garden
- Gas Central Heating & UPVC Double Glazing
- Kitchen/Diner with a Range of Moden Units

£110,000

Offered to the market with a simple chain free sale, this three bedroom mid terrace property is in ready to move in condition and can be sold fully furnished if the right price is met.

Comprising entrance hall, lounge, kitchen/diner with a range of modern units and downstairs WC. To the first floor there are two double bedrooms, a roomy single and bathroom with modern suite. Outside there are gardens to the front and rear and a detached garage.

#### **GARDENS & GARAGE**

The front of the property is pedestrianised with concrete pathway and a lawned garden with boundary fence. To the rear there is an enclosed garden with flagstone patio area and rear gate to the detached garage with up and over door.