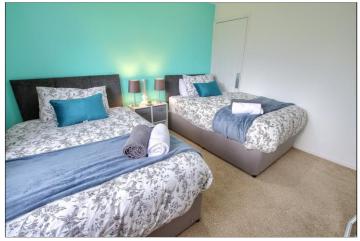

# BEDROOM TWO - 4.11m (13'6") into recess x 3.5m (11'6")

With radiator and over stairs storage cupboard.

# BEDROOM THREE - 2.67m x 2.18m (8'9" x 7'2")

With radiator.