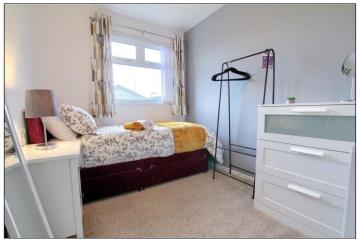

3.5m (11'6")

With radiator and over stairs storage cupboard.

# BEDROOM THREE - 2.67m x 2.18m (8'9" x 7'2")

With radiator.

#### **BATHROOM**

Fitted with a white three-piece suite comprising panelled bath with mixer tap and shower attachment, wash hand basin with mixer tap, WC, waterproof panelled walling, storage cupboard and woodgrain effect laminate flooring.

# **EXTERNALLY**

#### **GARDENS & GARAGE**

The front of the property is pedestrianised with concrete pathway and a lawned garden with boundary fence. To the rear there is an enclosed garden with flagstone patio area and rear gate to the detached garage with up and over door.

AGENTS REF: - MH/LS/NUN240152/11032024

Council Tax Band: A Tenure: Freehold

TO VIEW: Contact our Ingleby Barwick office on

Tel: 01642 763636









# LONGBECK WAY, TS17 9RH









The information provided about this property does not constitute or form part of an offer or contract, nor may be it be regarded as representations. All interested parties must verify accuracy and your solicitor must verify tenure and lease information, fixtures and fittings and, where the property has been recently constructed, extended or converted, that planning/building regulation consents are in place. All dimensions are approximate and quoted for guidance only, as are floor plans which are not to scale, and their accuracy cannot be confirmed. Reference to appliances and/or services does not imply that they are necessarily in working order or fit for the purpose. We offer our clients an optional conveyancing service, through panel conveyancing firms