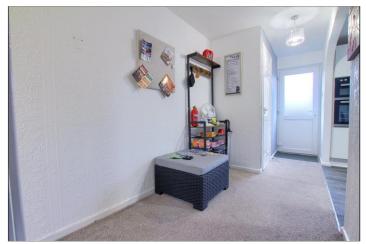

#### **ENTRANCE HALL**

UPVC entrance door with glass inlay, radiator, and staircase to the first floor.

**LOUNGE - 4.4m (14'5") (max) x 3.48m (11'5") (max)** With radiator.