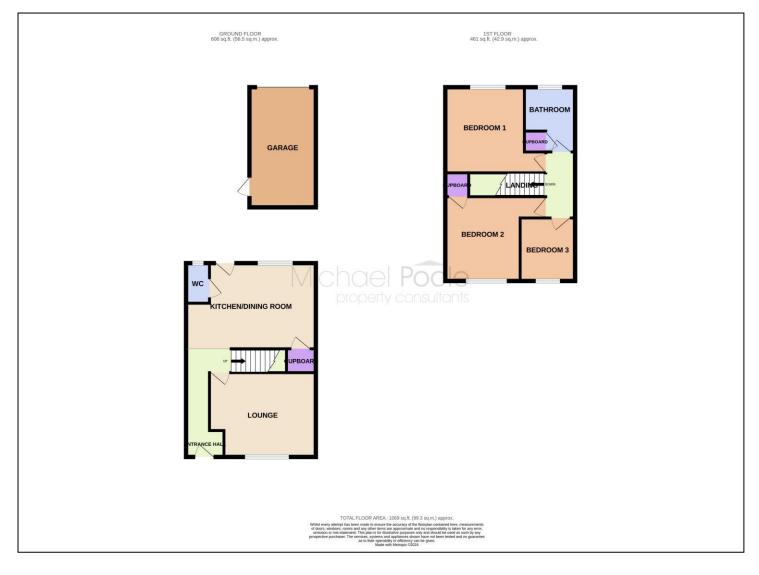

#### **GROUND FLOOR**

#### **ENTRANCE HALL**

UPVC entrance door with glass inlay, radiator, and staircase to the first floor.

**LOUNGE - 4.4m (14'5") (max) x 3.48m (11'5") (max)** With radiator.

# KITCHEN DINER - 5.36m (17'7") (max) x 3.5m (11'6") (max)

Fitted with a range of modern white high gloss wall, drawer, and floor units with complementary marble effect work surface, one and a half bowl stainless steel sink with mixer tap and drainer, four ring gas hob with brushed steel splashback and brushed steel electric extractor fan over, integrated electric oven and grill, plumbing for washing machine, under stairs storage cupboard, radiator, woodgrain effect laminate flooring and UPVC door with glass inlay opens to the rear garden.

### **GROUND FLOOR WC**

With two-piece suite comprising wash hand basin, WC, and fully tiled walls.

## **FIRST FLOOR**

#### LANDING

With access to the loft.

BEDROOM ONE - 4.11m (13'6") into recess x 3.53m (11'7") With radiator.

TO VIEW: Tel: 01642763636

Myton Park, Myton Road, Ingleby Barwick, TS17 0WA

# BEDROOM TWO - 4.11m (13'6") into recess x 3.5m (11'6")

With radiator and over stairs storage cupboard.

# BEDROOM THREE - 2.67m x 2.18m (8'9" x 7'2")

With radiator.

#### **BATHROOM**

Fitted with a white three-piece suite comprising panelled bath with mixer tap and shower attachment, wash hand basin with mixer tap, WC, waterproof panelled walling, storage cupboard and woodgrain effect laminate flooring.