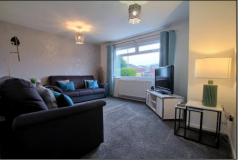

#### **ENTRANCE HALL**

UPVC entrance door with glass inlay, radiator, and staircase to the first floor.

**LOUNGE - 4.4m (14'5") (max) x 3.48m (11'5") (max)** With radiator.