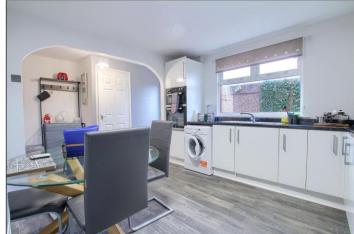

# KITCHEN DINER - 5.36m (17'7") (max) x 3.5m (11'6") (max)

Fitted with a range of modern white high gloss wall, drawer, and floor units with complementary marble effect work surface, one and a half bowl stainless steel sink with mixer tap and drainer, four ring gas hob with brushed steel splashback and brushed steel electric extractor fan over, integrated electric oven and grill, plumbing for washing machine, under stairs storage cupboard, radiator, woodgrain effect laminate flooring and UPVC door with glass inlay opens to the rear garden.