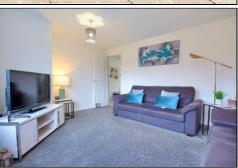

#### **ENTRANCE HALL**

UPVC entrance door with glass inlay, radiator, and staircase to the first floor.

**LOUNGE - 4.4m (14'5") (max) x 3.48m (11'5") (max)** With radiator.