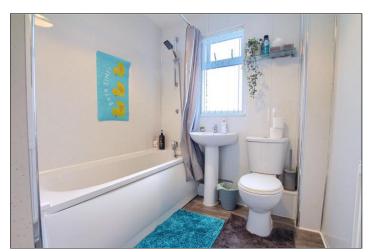

#### **BATHROOM**

Fitted with a white three-piece suite comprising panelled bath with mixer tap and shower attachment, wash hand basin with mixer tap, WC, waterproof panelled walling, storage cupboard and woodgrain effect laminate flooring.