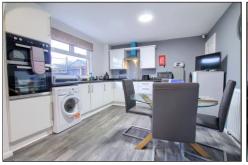

# KITCHEN DINER - 5.36m (17'7") (max) x 3.5m (11'6") (max)

Fitted with a range of modern white high gloss wall, drawer, and floor units with complementary marble effect work surface, one and a half bowl stainless steel sink with mixer tap and drainer, four ring gas hob with brushed steel splashback and brushed steel electric extractor fan over, integrated electric oven and grill, plumbing for washing machine, under stairs storage cupboard, radiator, woodgrain effect laminate flooring and UPVC door with glass inlay opens to the rear garden.