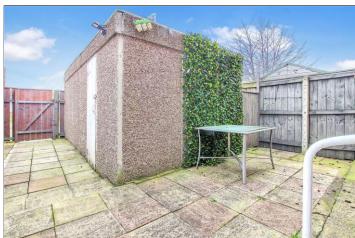

#### **GARDENS & GARAGE**

The front of the property is pedestrianised with concrete pathway and a lawned garden with boundary fence. To the rear there is an enclosed garden with flagstone patio area and rear gate to the detached garage with up and over door.