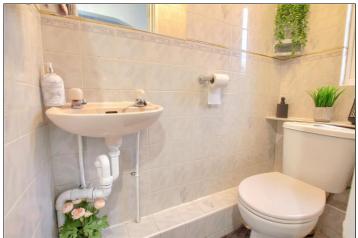

#### **BATHROOM**

Fitted with a white three-piece suite comprising panelled bath with mixer tap and shower attachment, wash hand basin with mixer tap, WC, waterproof panelled walling, storage cupboard and woodgrain effect laminate flooring.